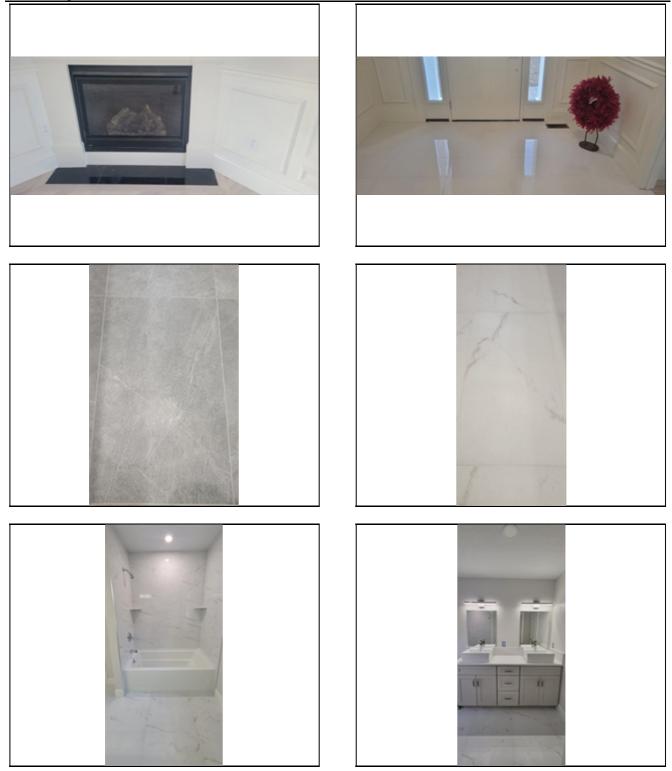

## Remarks

Off Market Date: Sale Date:

Brand new 2,298 sq foot modern federal style colonial is intriguing with soaring 9 ft ceilings on the first floor, white birch hardwoods, custom designed fireplace with black marble slip, 3 full bathrooms have custom floor and wall tile to suit the most discerning homeowner. It's the set back off Jennings Road and the views from your new open floor plan that will have the neighborhood in awe. 3 large, beautiful bedrooms- a huge master suite with large walk-in closet and office space. Kitchen has Quartz counters with full height backsplash, under cabinet lighting, stainless steel appliances with sliders to patio. Large family room with gas fireplace, chair rail and wainscoting throughout 1st floor! 2 car garage. Open floor plan perfect for entertaining. Setting with plenty of privacy. Wonderful commuter location! Minutes to MA Pike and Route 20! All upgrades included. Completion expected by Dec. 1, 2023. Seller offering special buy down program, saving thousands/year. Pictures coming!

| The first state of the state of | - |       | Recessed Lighting, Stainless Steel Appliances                                                                                               |
|--------------------------------------------------------------------------------------------------------------------------------------------------------------------------------------------------------------------------------------------------------------------------------------------------------------------------------------------------------------------------------------------------------------------------------------------------------------------------------------------------------------------------------------------------------------------------------------------------------------------------------------------------------------------------------------------------------------------------------------------------------------------------------------------------------------------------------------------------------------------------------------------------------------------------------------------------------------------------------------------------------------------------------------------------------------------------------------------------------------------------------------------------------------------------------------------------------------------------------------------------------------------------------------------------------------------------------------------------------------------------------------------------------------------------------------------------------------------------------------------------------------------------------------------------------------------------------------------------------------------------------------------------------------------------------------------------------------------------------------------------------------------------------------------------------------------------------------------------------------------------------------------------------------------------------------------------------------------------------------------------------------------------------------------------------------------------------------------------------------------------------|---|-------|---------------------------------------------------------------------------------------------------------------------------------------------|
| Main Bedroom:                                                                                                                                                                                                                                                                                                                                                                                                                                                                                                                                                                                                                                                                                                                                                                                                                                                                                                                                                                                                                                                                                                                                                                                                                                                                                                                                                                                                                                                                                                                                                                                                                                                                                                                                                                                                                                                                                                                                                                                                                                                                                                                  | 2 | 13X18 | Bathroom - Full, Closet - Walk-in, Flooring - Stone/Ceramic Tile, Flooring - Wall to Wall Carpet                                            |
| Bedroom 2:                                                                                                                                                                                                                                                                                                                                                                                                                                                                                                                                                                                                                                                                                                                                                                                                                                                                                                                                                                                                                                                                                                                                                                                                                                                                                                                                                                                                                                                                                                                                                                                                                                                                                                                                                                                                                                                                                                                                                                                                                                                                                                                     | 2 | 11X14 | Closet, Flooring - Wall to Wall Carpet                                                                                                      |
| Bedroom 3:                                                                                                                                                                                                                                                                                                                                                                                                                                                                                                                                                                                                                                                                                                                                                                                                                                                                                                                                                                                                                                                                                                                                                                                                                                                                                                                                                                                                                                                                                                                                                                                                                                                                                                                                                                                                                                                                                                                                                                                                                                                                                                                     | 2 | 13X11 | Closet, Flooring - Wall to Wall Carpet                                                                                                      |
| Bath 1:                                                                                                                                                                                                                                                                                                                                                                                                                                                                                                                                                                                                                                                                                                                                                                                                                                                                                                                                                                                                                                                                                                                                                                                                                                                                                                                                                                                                                                                                                                                                                                                                                                                                                                                                                                                                                                                                                                                                                                                                                                                                                                                        | 1 | 5X9   | Bathroom - Full, Bathroom - With Shower Stall, Flooring - Stone/Ceramic Tile                                                                |
| Bath 2:                                                                                                                                                                                                                                                                                                                                                                                                                                                                                                                                                                                                                                                                                                                                                                                                                                                                                                                                                                                                                                                                                                                                                                                                                                                                                                                                                                                                                                                                                                                                                                                                                                                                                                                                                                                                                                                                                                                                                                                                                                                                                                                        | 2 | 6X10  | Bathroom - Full, Bathroom - Double Vanity/Sink, Bathroom - Tiled With Tub, Bathroom - With Tub & Shower, Closet, Countertops - Upgraded     |
| Bath 3:                                                                                                                                                                                                                                                                                                                                                                                                                                                                                                                                                                                                                                                                                                                                                                                                                                                                                                                                                                                                                                                                                                                                                                                                                                                                                                                                                                                                                                                                                                                                                                                                                                                                                                                                                                                                                                                                                                                                                                                                                                                                                                                        | 2 | 6X10  | Bathroom - Full, Bathroom - Double Vanity/Sink, Bathroom - With Tub & Shower, Closet, Flooring - Stone/Ceramic Tile, Countertops - Upgraded |
| Laundry:                                                                                                                                                                                                                                                                                                                                                                                                                                                                                                                                                                                                                                                                                                                                                                                                                                                                                                                                                                                                                                                                                                                                                                                                                                                                                                                                                                                                                                                                                                                                                                                                                                                                                                                                                                                                                                                                                                                                                                                                                                                                                                                       | 2 | 5X7   | Flooring - Hardwood, Dryer Hookup - Gas, Washer Hookup                                                                                      |