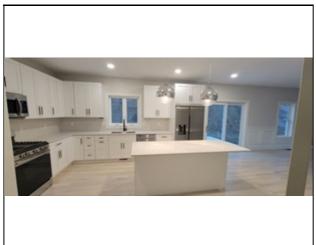

## Remarks

Off Market Date: Sale Date:

Brand new 2,298 sq foot modern federal style colonial is intriguing with soaring 9 ft ceilings on the first floor, white birch hardwoods, custom designed fireplace with black marble slip, 3 full bathrooms have custom floor and wall tile to suit the most discerning homeowner. It's the set back off Jennings Road and the views from your new open floor plan that will have the neighborhood in awe. 3 large, beautiful bedrooms- a huge master suite with large walk-in closet and office space. Kitchen has Quartz counters with full height backsplash, under cabinet lighting, stainless steel appliances with sliders to patio. Large family room with gas fireplace, chair rail and wainscoting throughout 1st floor! 2 car garage. Open floor plan perfect for entertaining. Setting with plenty of privacy. Wonderful commuter location! Minutes to MA Pike and Route 20! All upgrades included. Completion expected by Dec. 1, 2023. Seller offering special buy down program, saving thousands/year. Pictures coming!