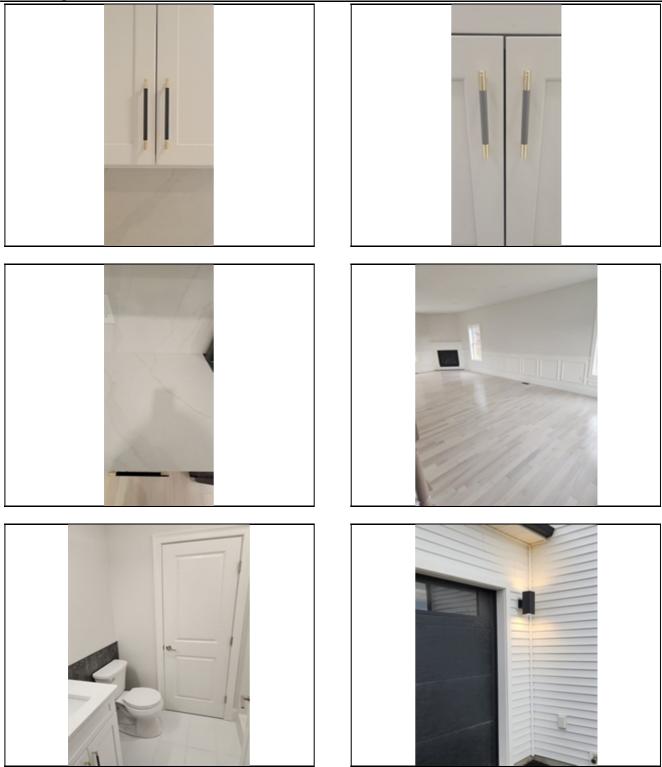

## Remarks

Off Market Date: Sale Date:

Brand new 2,298 sq foot modern federal style colonial is intriguing with soaring 9 ft ceilings on the first floor, white birch hardwoods, custom designed fireplace with black marble slip, 3 full bathrooms have custom floor and wall tile to suit the most discerning homeowner. It's the set back off Jennings Road and the views from your new open floor plan that will have the neighborhood in awe. 3 large, beautiful bedrooms- a huge master suite with large walk-in closet and office space. Kitchen has Quartz counters with full height backsplash, under cabinet lighting, stainless steel appliances with sliders to patio. Large family room with gas fireplace, chair rail and wainscoting throughout 1st floor! 2 car garage. Open floor plan perfect for entertaining. Setting with plenty of privacy. Wonderful commuter location! Minutes to MA Pike and Route 20! All upgrades included. Completion expected by Dec. 1, 2023. Seller offering special buy down program, saving thousands/year. Pictures coming!

| The first state of the state of | - |       | Recessed Lighting, Stainless Steel Appliances                                                                                               |
|--------------------------------------------------------------------------------------------------------------------------------------------------------------------------------------------------------------------------------------------------------------------------------------------------------------------------------------------------------------------------------------------------------------------------------------------------------------------------------------------------------------------------------------------------------------------------------------------------------------------------------------------------------------------------------------------------------------------------------------------------------------------------------------------------------------------------------------------------------------------------------------------------------------------------------------------------------------------------------------------------------------------------------------------------------------------------------------------------------------------------------------------------------------------------------------------------------------------------------------------------------------------------------------------------------------------------------------------------------------------------------------------------------------------------------------------------------------------------------------------------------------------------------------------------------------------------------------------------------------------------------------------------------------------------------------------------------------------------------------------------------------------------------------------------------------------------------------------------------------------------------------------------------------------------------------------------------------------------------------------------------------------------------------------------------------------------------------------------------------------------------|---|-------|---------------------------------------------------------------------------------------------------------------------------------------------|
| Main Bedroom:                                                                                                                                                                                                                                                                                                                                                                                                                                                                                                                                                                                                                                                                                                                                                                                                                                                                                                                                                                                                                                                                                                                                                                                                                                                                                                                                                                                                                                                                                                                                                                                                                                                                                                                                                                                                                                                                                                                                                                                                                                                                                                                  | 2 | 13X18 | Bathroom - Full, Closet - Walk-in, Flooring - Stone/Ceramic Tile, Flooring - Wall to Wall Carpet                                            |
| Bedroom 2:                                                                                                                                                                                                                                                                                                                                                                                                                                                                                                                                                                                                                                                                                                                                                                                                                                                                                                                                                                                                                                                                                                                                                                                                                                                                                                                                                                                                                                                                                                                                                                                                                                                                                                                                                                                                                                                                                                                                                                                                                                                                                                                     | 2 | 11X14 | Closet, Flooring - Wall to Wall Carpet                                                                                                      |
| Bedroom 3:                                                                                                                                                                                                                                                                                                                                                                                                                                                                                                                                                                                                                                                                                                                                                                                                                                                                                                                                                                                                                                                                                                                                                                                                                                                                                                                                                                                                                                                                                                                                                                                                                                                                                                                                                                                                                                                                                                                                                                                                                                                                                                                     | 2 | 13X11 | Closet, Flooring - Wall to Wall Carpet                                                                                                      |
| Bath 1:                                                                                                                                                                                                                                                                                                                                                                                                                                                                                                                                                                                                                                                                                                                                                                                                                                                                                                                                                                                                                                                                                                                                                                                                                                                                                                                                                                                                                                                                                                                                                                                                                                                                                                                                                                                                                                                                                                                                                                                                                                                                                                                        | 1 | 5X9   | Bathroom - Full, Bathroom - With Shower Stall, Flooring - Stone/Ceramic Tile                                                                |
| Bath 2:                                                                                                                                                                                                                                                                                                                                                                                                                                                                                                                                                                                                                                                                                                                                                                                                                                                                                                                                                                                                                                                                                                                                                                                                                                                                                                                                                                                                                                                                                                                                                                                                                                                                                                                                                                                                                                                                                                                                                                                                                                                                                                                        | 2 | 6X10  | Bathroom - Full, Bathroom - Double Vanity/Sink, Bathroom - Tiled With Tub, Bathroom - With Tub & Shower, Closet, Countertops - Upgraded     |
| Bath 3:                                                                                                                                                                                                                                                                                                                                                                                                                                                                                                                                                                                                                                                                                                                                                                                                                                                                                                                                                                                                                                                                                                                                                                                                                                                                                                                                                                                                                                                                                                                                                                                                                                                                                                                                                                                                                                                                                                                                                                                                                                                                                                                        | 2 | 6X10  | Bathroom - Full, Bathroom - Double Vanity/Sink, Bathroom - With Tub & Shower, Closet, Flooring - Stone/Ceramic Tile, Countertops - Upgraded |
| Laundry:                                                                                                                                                                                                                                                                                                                                                                                                                                                                                                                                                                                                                                                                                                                                                                                                                                                                                                                                                                                                                                                                                                                                                                                                                                                                                                                                                                                                                                                                                                                                                                                                                                                                                                                                                                                                                                                                                                                                                                                                                                                                                                                       | 2 | 5X7   | Flooring - Hardwood, Dryer Hookup - Gas, Washer Hookup                                                                                      |