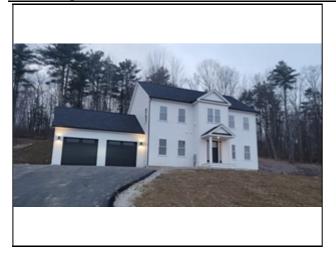

## Remarks

Off Market Date: Sale Date:

Brand new 2,298 sq foot modern federal style colonial is intriguing with soaring 9 ft ceilings on the first floor, white birch hardwoods, custom designed fireplace with black marble slip, 3 full bathrooms have custom floor and wall tile to suit the most discerning homeowner. It's the set back off Jennings Road and the views from your new open floor plan that will have the neighborhood in awe. 3 large, beautiful bedrooms- a huge master suite with large walk-in closet and office space. Kitchen has Quartz counters with full height backsplash, under cabinet lighting, stainless steel appliances with sliders to patio. Large family room with gas fireplace, chair rail and wainscoting throughout 1st floor! 2 car garage. Open floor plan perfect for entertaining. Setting with plenty of privacy. Wonderful commuter location! Minutes to MA Pike and Route 20! All upgrades included. Completion expected by Dec. 1, 2023. Seller offering special buy down program, saving thousands/year. Pictures coming!