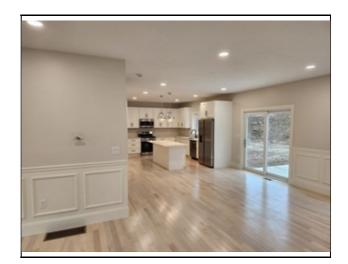

## Remarks

Off Market Date: Sale Date:

Brand new 2,298 sq foot modern federal style colonial is intriguing with soaring 9 ft ceilings on the first floor, white birch hardwoods, custom designed fireplace with black marble slip, 3 full bathrooms have custom floor and wall tile to suit the most discerning homeowner. It's the set back off Jennings Road and the views from your new open floor plan that will have the neighborhood in awe. 3 large, beautiful bedrooms- a huge master suite with large walk-in closet and office space. Kitchen has Quartz counters with full height backsplash, under cabinet lighting, stainless steel appliances with sliders to patio. Large family room with gas fireplace, chair rail and wainscoting throughout 1st floor! 2 car garage. Open floor plan perfect for entertaining. Setting with plenty of privacy. Wonderful commuter location! Minutes to MA Pike and Route 20! All upgrades included. Completion expected by Dec. 1, 2023. Seller offering special buy down program, saving thousands/year. Pictures coming!

| <b>Property Informat</b>                     | ion                 |              |                                                                                |                                                                        |
|----------------------------------------------|---------------------|--------------|--------------------------------------------------------------------------------|------------------------------------------------------------------------|
| Approx. Living Area To                       | otal: 2,298 SqFt    |              | Living Area Includes Below-Grade SqFt: No                                      | Living Area Source: Owner                                              |
| Approx. Above Grade:                         | 2,298 SqFt          |              | Approx. Below Grade:                                                           |                                                                        |
| Living Area Disclosures                      | s:                  |              |                                                                                |                                                                        |
| Heat Zones: 2 Centra                         | al Heat, Forced Air | , Propane    | Cool Zones: 2 Central Air                                                      |                                                                        |
| Parking Spaces: 4 Off-Street, Paved Driveway |                     | iveway       | Garage Spaces: 2 Attached, Ga                                                  | rage Door Opener, Side Entry                                           |
| Disclosures: Taxes a                         | nd Assessments a    | re TBD. Buye | r to perform own due diligence and verify all property info.                   |                                                                        |
| Room Levels, Dim                             | nensions and Fe     | atures       |                                                                                |                                                                        |
| Room                                         | Level               | Size         | Features                                                                       |                                                                        |
| Living Room:                                 | 1                   |              | Fireplace, Flooring - Hardwood, Main Level, Chair Rail, Open Floor Plan, Wains | scoting                                                                |
| Dining Room:                                 | 1                   |              | Open Floor Plan                                                                |                                                                        |
| Family Room:                                 | 1                   |              | Open Floor Plan                                                                |                                                                        |
| Kitchen:                                     | 1                   | 23X14        | Flooring - Hardwood, Dining Area, Countertops - Stone/Granite/Solid, Main L    | evel, Kitchen Island, Cabinets - Upgraded, Chair Rail, Open Floor Plar |