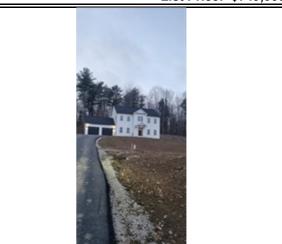

## Remarks

Off Market Date: Sale Date:

Brand new 2,298 sq foot modern federal style colonial is intriguing with soaring 9 ft ceilings on the first floor, white birch hardwoods, custom designed fireplace with black marble slip, 3 full bathrooms have custom floor and wall tile to suit the most discerning homeowner. It's the set back off Jennings Road and the views from your new open floor plan that will have the neighborhood in awe. 3 large, beautiful bedrooms- a huge master suite with large walk-in closet and office space. Kitchen has Quartz counters with full height backsplash, under cabinet lighting, stainless steel appliances with sliders to patio. Large family room with gas fireplace, chair rail and wainscoting throughout 1st floor! 2 car garage. Open floor plan perfect for entertaining. Setting with plenty of privacy. Wonderful commuter location! Minutes to MA Pike and Route 20! All upgrades included. Completion expected by Dec. 1, 2023. Seller offering special buy down program, saving thousands/year. Pictures coming!