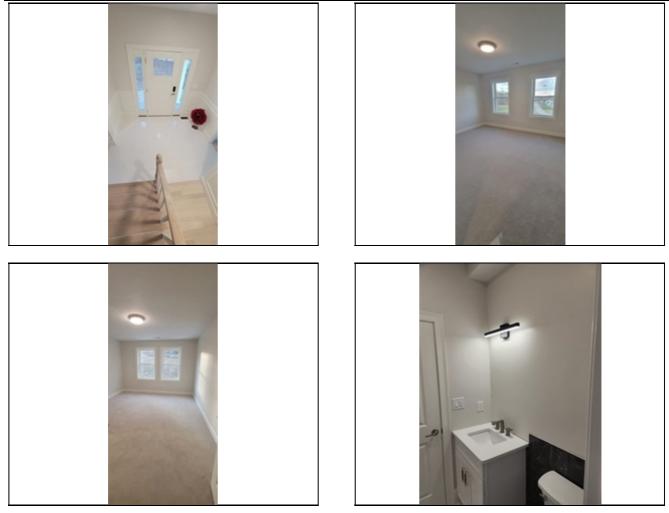

## Remarks

Off Market Date: Sale Date:

Brand new 2,298 sq foot modern federal style colonial is intriguing with soaring 9 ft ceilings on the first floor, white birch hardwoods, custom designed fireplace with black marble slip, 3 full bathrooms have custom floor and wall tile to suit the most discerning homeowner. It's the set back off Jennings Road and the views from your new open floor plan that will have the neighborhood in awe. 3 large, beautiful bedrooms- a huge master suite with large walk-in closet and office space. Kitchen has Quartz counters with full height backsplash, under cabinet lighting, stainless steel appliances with sliders to patio. Large family room with gas fireplace, chair rail and wainscoting throughout 1st floor! 2 car garage. Open floor plan perfect for entertaining. Setting with plenty of privacy. Wonderful commuter location! Minutes to MA Pike and Route 20! All upgrades included. Completion expected by Dec. 1, 2023. Seller offering special buy down program, saving thousands/year. Pictures coming!

| <b>Property Informat</b>                     | ion                 |              |                                                                                |                                                                        |
|----------------------------------------------|---------------------|--------------|--------------------------------------------------------------------------------|------------------------------------------------------------------------|
| Approx. Living Area To                       | otal: 2,298 SqFt    |              | Living Area Includes Below-Grade SqFt: No                                      | Living Area Source: Owner                                              |
| Approx. Above Grade:                         | 2,298 SqFt          |              | Approx. Below Grade:                                                           |                                                                        |
| Living Area Disclosures                      | s:                  |              |                                                                                |                                                                        |
| Heat Zones: 2 Centra                         | al Heat, Forced Air | , Propane    | Cool Zones: 2 Central Air                                                      |                                                                        |
| Parking Spaces: 4 Off-Street, Paved Driveway |                     | iveway       | Garage Spaces: 2 Attached, Ga                                                  | rage Door Opener, Side Entry                                           |
| Disclosures: Taxes a                         | nd Assessments a    | re TBD. Buye | r to perform own due diligence and verify all property info.                   |                                                                        |
| Room Levels, Dim                             | nensions and Fe     | atures       |                                                                                |                                                                        |
| Room                                         | Level               | Size         | Features                                                                       |                                                                        |
| Living Room:                                 | 1                   |              | Fireplace, Flooring - Hardwood, Main Level, Chair Rail, Open Floor Plan, Wains | scoting                                                                |
| Dining Room:                                 | 1                   |              | Open Floor Plan                                                                |                                                                        |
| Family Room:                                 | 1                   |              | Open Floor Plan                                                                |                                                                        |
| Kitchen:                                     | 1                   | 23X14        | Flooring - Hardwood, Dining Area, Countertops - Stone/Granite/Solid, Main L    | evel, Kitchen Island, Cabinets - Upgraded, Chair Rail, Open Floor Plar |

| The first state of the state of | - |       | Recessed Lighting, Stainless Steel Appliances                                                                                               |
|--------------------------------------------------------------------------------------------------------------------------------------------------------------------------------------------------------------------------------------------------------------------------------------------------------------------------------------------------------------------------------------------------------------------------------------------------------------------------------------------------------------------------------------------------------------------------------------------------------------------------------------------------------------------------------------------------------------------------------------------------------------------------------------------------------------------------------------------------------------------------------------------------------------------------------------------------------------------------------------------------------------------------------------------------------------------------------------------------------------------------------------------------------------------------------------------------------------------------------------------------------------------------------------------------------------------------------------------------------------------------------------------------------------------------------------------------------------------------------------------------------------------------------------------------------------------------------------------------------------------------------------------------------------------------------------------------------------------------------------------------------------------------------------------------------------------------------------------------------------------------------------------------------------------------------------------------------------------------------------------------------------------------------------------------------------------------------------------------------------------------------|---|-------|---------------------------------------------------------------------------------------------------------------------------------------------|
| Main Bedroom:                                                                                                                                                                                                                                                                                                                                                                                                                                                                                                                                                                                                                                                                                                                                                                                                                                                                                                                                                                                                                                                                                                                                                                                                                                                                                                                                                                                                                                                                                                                                                                                                                                                                                                                                                                                                                                                                                                                                                                                                                                                                                                                  | 2 | 13X18 | Bathroom - Full, Closet - Walk-in, Flooring - Stone/Ceramic Tile, Flooring - Wall to Wall Carpet                                            |
| Bedroom 2:                                                                                                                                                                                                                                                                                                                                                                                                                                                                                                                                                                                                                                                                                                                                                                                                                                                                                                                                                                                                                                                                                                                                                                                                                                                                                                                                                                                                                                                                                                                                                                                                                                                                                                                                                                                                                                                                                                                                                                                                                                                                                                                     | 2 | 11X14 | Closet, Flooring - Wall to Wall Carpet                                                                                                      |
| Bedroom 3:                                                                                                                                                                                                                                                                                                                                                                                                                                                                                                                                                                                                                                                                                                                                                                                                                                                                                                                                                                                                                                                                                                                                                                                                                                                                                                                                                                                                                                                                                                                                                                                                                                                                                                                                                                                                                                                                                                                                                                                                                                                                                                                     | 2 | 13X11 | Closet, Flooring - Wall to Wall Carpet                                                                                                      |
| Bath 1:                                                                                                                                                                                                                                                                                                                                                                                                                                                                                                                                                                                                                                                                                                                                                                                                                                                                                                                                                                                                                                                                                                                                                                                                                                                                                                                                                                                                                                                                                                                                                                                                                                                                                                                                                                                                                                                                                                                                                                                                                                                                                                                        | 1 | 5X9   | Bathroom - Full, Bathroom - With Shower Stall, Flooring - Stone/Ceramic Tile                                                                |
| Bath 2:                                                                                                                                                                                                                                                                                                                                                                                                                                                                                                                                                                                                                                                                                                                                                                                                                                                                                                                                                                                                                                                                                                                                                                                                                                                                                                                                                                                                                                                                                                                                                                                                                                                                                                                                                                                                                                                                                                                                                                                                                                                                                                                        | 2 | 6X10  | Bathroom - Full, Bathroom - Double Vanity/Sink, Bathroom - Tiled With Tub, Bathroom - With Tub & Shower, Closet, Countertops - Upgraded     |
| Bath 3:                                                                                                                                                                                                                                                                                                                                                                                                                                                                                                                                                                                                                                                                                                                                                                                                                                                                                                                                                                                                                                                                                                                                                                                                                                                                                                                                                                                                                                                                                                                                                                                                                                                                                                                                                                                                                                                                                                                                                                                                                                                                                                                        | 2 | 6X10  | Bathroom - Full, Bathroom - Double Vanity/Sink, Bathroom - With Tub & Shower, Closet, Flooring - Stone/Ceramic Tile, Countertops - Upgraded |
| Laundry:                                                                                                                                                                                                                                                                                                                                                                                                                                                                                                                                                                                                                                                                                                                                                                                                                                                                                                                                                                                                                                                                                                                                                                                                                                                                                                                                                                                                                                                                                                                                                                                                                                                                                                                                                                                                                                                                                                                                                                                                                                                                                                                       | 2 | 5X7   | Flooring - Hardwood, Dryer Hookup - Gas, Washer Hookup                                                                                      |