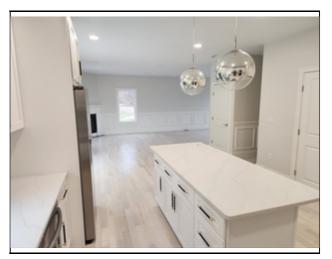

## Remarks

Off Market Date: Sale Date:

Brand new 2,298 sq foot modern federal style colonial is intriguing with soaring 9 ft ceilings on the first floor, white birch hardwoods, custom designed fireplace with black marble slip, 3 full bathrooms have custom floor and wall tile to suit the most discerning homeowner. It's the set back off Jennings Road and the views from your new open floor plan that will have the neighborhood in awe. 3 large, beautiful bedrooms- a huge master suite with large walk-in closet and office space. Kitchen has Quartz counters with full height backsplash, under cabinet lighting, stainless steel appliances with sliders to patio. Large family room with gas fireplace, chair rail and wainscoting throughout 1st floor! 2 car garage. Open floor plan perfect for entertaining. Setting with plenty of privacy. Wonderful commuter location! Minutes to MA Pike and Route 20! All upgrades included. Completion expected by Dec. 1, 2023. Seller offering special buy down program, saving thousands/year. Pictures coming!

| <b>Property Informat</b>                     | ion                 |              |                                                                                |                                                                        |
|----------------------------------------------|---------------------|--------------|--------------------------------------------------------------------------------|------------------------------------------------------------------------|
| Approx. Living Area To                       | otal: 2,298 SqFt    |              | Living Area Includes Below-Grade SqFt: No                                      | Living Area Source: Owner                                              |
| Approx. Above Grade:                         | 2,298 SqFt          |              | Approx. Below Grade:                                                           |                                                                        |
| Living Area Disclosures                      | s:                  |              |                                                                                |                                                                        |
| Heat Zones: 2 Centra                         | al Heat, Forced Air | , Propane    | Cool Zones: 2 Central Air                                                      |                                                                        |
| Parking Spaces: 4 Off-Street, Paved Driveway |                     | iveway       | Garage Spaces: 2 Attached, Ga                                                  | rage Door Opener, Side Entry                                           |
| Disclosures: Taxes a                         | nd Assessments a    | re TBD. Buye | r to perform own due diligence and verify all property info.                   |                                                                        |
| Room Levels, Dim                             | nensions and Fe     | atures       |                                                                                |                                                                        |
| Room                                         | Level               | Size         | Features                                                                       |                                                                        |
| Living Room:                                 | 1                   |              | Fireplace, Flooring - Hardwood, Main Level, Chair Rail, Open Floor Plan, Wains | scoting                                                                |
| Dining Room:                                 | 1                   |              | Open Floor Plan                                                                |                                                                        |
| Family Room:                                 | 1                   |              | Open Floor Plan                                                                |                                                                        |
| Kitchen:                                     | 1                   | 23X14        | Flooring - Hardwood, Dining Area, Countertops - Stone/Granite/Solid, Main L    | evel, Kitchen Island, Cabinets - Upgraded, Chair Rail, Open Floor Plar |