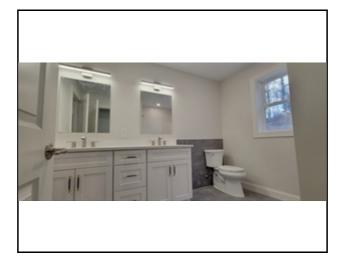

## Remarks

Off Market Date: Sale Date:

Brand new 2,298 sq foot modern federal style colonial is intriguing with soaring 9 ft ceilings on the first floor, white birch hardwoods, custom designed fireplace with black marble slip, 3 full bathrooms have custom floor and wall tile to suit the most discerning homeowner. It's the set back off Jennings Road and the views from your new open floor plan that will have the neighborhood in awe. 3 large, beautiful bedrooms- a huge master suite with large walk-in closet and office space. Kitchen has Quartz counters with full height backsplash, under cabinet lighting, stainless steel appliances with sliders to patio. Large family room with gas fireplace, chair rail and wainscoting throughout 1st floor! 2 car garage. Open floor plan perfect for entertaining. Setting with plenty of privacy. Wonderful commuter location! Minutes to MA Pike and Route 20! All upgrades included. Completion expected by Dec. 1, 2023. Seller offering special buy down program, saving thousands/year. Pictures coming!

| The first state of the state of | - |       | Recessed Lighting, Stainless Steel Appliances                                                                                               |
|--------------------------------------------------------------------------------------------------------------------------------------------------------------------------------------------------------------------------------------------------------------------------------------------------------------------------------------------------------------------------------------------------------------------------------------------------------------------------------------------------------------------------------------------------------------------------------------------------------------------------------------------------------------------------------------------------------------------------------------------------------------------------------------------------------------------------------------------------------------------------------------------------------------------------------------------------------------------------------------------------------------------------------------------------------------------------------------------------------------------------------------------------------------------------------------------------------------------------------------------------------------------------------------------------------------------------------------------------------------------------------------------------------------------------------------------------------------------------------------------------------------------------------------------------------------------------------------------------------------------------------------------------------------------------------------------------------------------------------------------------------------------------------------------------------------------------------------------------------------------------------------------------------------------------------------------------------------------------------------------------------------------------------------------------------------------------------------------------------------------------------|---|-------|---------------------------------------------------------------------------------------------------------------------------------------------|
| Main Bedroom:                                                                                                                                                                                                                                                                                                                                                                                                                                                                                                                                                                                                                                                                                                                                                                                                                                                                                                                                                                                                                                                                                                                                                                                                                                                                                                                                                                                                                                                                                                                                                                                                                                                                                                                                                                                                                                                                                                                                                                                                                                                                                                                  | 2 | 13X18 | Bathroom - Full, Closet - Walk-in, Flooring - Stone/Ceramic Tile, Flooring - Wall to Wall Carpet                                            |
| Bedroom 2:                                                                                                                                                                                                                                                                                                                                                                                                                                                                                                                                                                                                                                                                                                                                                                                                                                                                                                                                                                                                                                                                                                                                                                                                                                                                                                                                                                                                                                                                                                                                                                                                                                                                                                                                                                                                                                                                                                                                                                                                                                                                                                                     | 2 | 11X14 | Closet, Flooring - Wall to Wall Carpet                                                                                                      |
| Bedroom 3:                                                                                                                                                                                                                                                                                                                                                                                                                                                                                                                                                                                                                                                                                                                                                                                                                                                                                                                                                                                                                                                                                                                                                                                                                                                                                                                                                                                                                                                                                                                                                                                                                                                                                                                                                                                                                                                                                                                                                                                                                                                                                                                     | 2 | 13X11 | Closet, Flooring - Wall to Wall Carpet                                                                                                      |
| Bath 1:                                                                                                                                                                                                                                                                                                                                                                                                                                                                                                                                                                                                                                                                                                                                                                                                                                                                                                                                                                                                                                                                                                                                                                                                                                                                                                                                                                                                                                                                                                                                                                                                                                                                                                                                                                                                                                                                                                                                                                                                                                                                                                                        | 1 | 5X9   | Bathroom - Full, Bathroom - With Shower Stall, Flooring - Stone/Ceramic Tile                                                                |
| Bath 2:                                                                                                                                                                                                                                                                                                                                                                                                                                                                                                                                                                                                                                                                                                                                                                                                                                                                                                                                                                                                                                                                                                                                                                                                                                                                                                                                                                                                                                                                                                                                                                                                                                                                                                                                                                                                                                                                                                                                                                                                                                                                                                                        | 2 | 6X10  | Bathroom - Full, Bathroom - Double Vanity/Sink, Bathroom - Tiled With Tub, Bathroom - With Tub & Shower, Closet, Countertops - Upgraded     |
| Bath 3:                                                                                                                                                                                                                                                                                                                                                                                                                                                                                                                                                                                                                                                                                                                                                                                                                                                                                                                                                                                                                                                                                                                                                                                                                                                                                                                                                                                                                                                                                                                                                                                                                                                                                                                                                                                                                                                                                                                                                                                                                                                                                                                        | 2 | 6X10  | Bathroom - Full, Bathroom - Double Vanity/Sink, Bathroom - With Tub & Shower, Closet, Flooring - Stone/Ceramic Tile, Countertops - Upgraded |
| Laundry:                                                                                                                                                                                                                                                                                                                                                                                                                                                                                                                                                                                                                                                                                                                                                                                                                                                                                                                                                                                                                                                                                                                                                                                                                                                                                                                                                                                                                                                                                                                                                                                                                                                                                                                                                                                                                                                                                                                                                                                                                                                                                                                       | 2 | 5X7   | Flooring - Hardwood, Dryer Hookup - Gas, Washer Hookup                                                                                      |